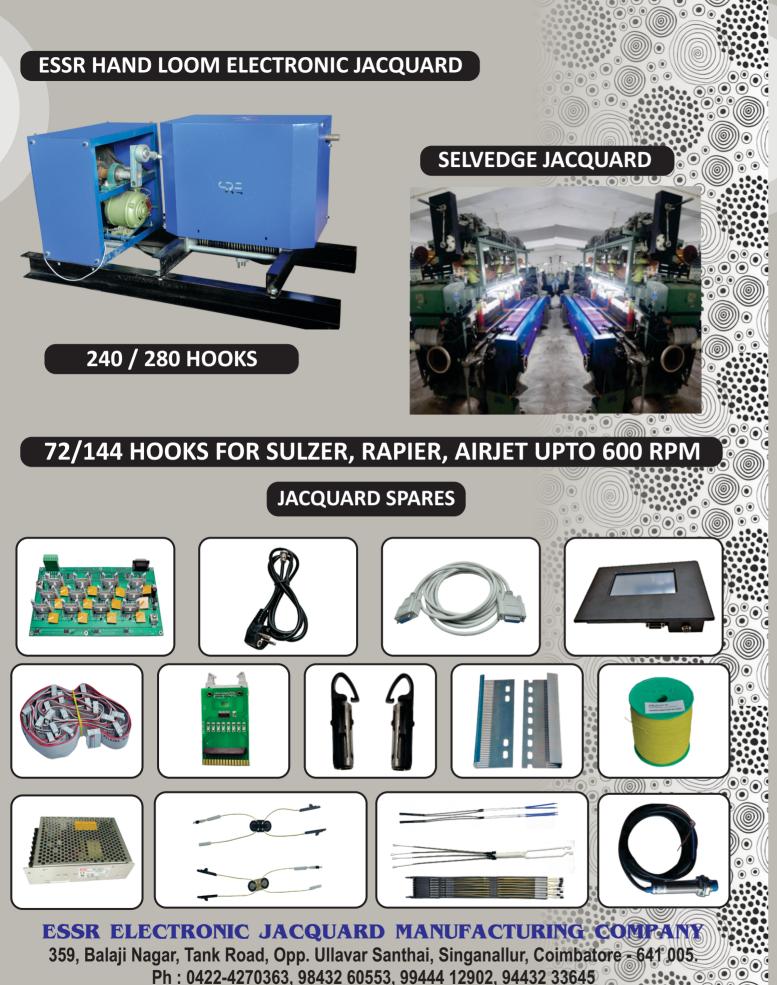

#### 240, 400, 600, 400+256, 600+256, 960, 1280 Hooks

280, 1344, 1536, 2048, 2688 hooks

Handloom Jacquard)

ronic / Mechanical System

m, Projectile Loom, Mat Loom, Carpet Loom etc... sign

ooms Cardan and shaft for Rapier, Projectile Looms