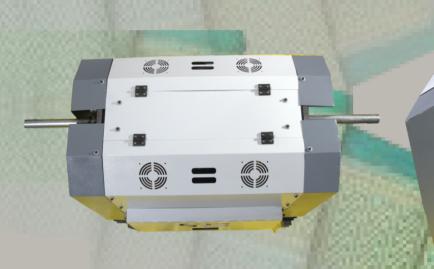

e weaving, located in Coimbatore. Throughout the experience of ESSR Jacquard our continuous development in R&D. We have out own user friendly software, Even complex Fabric Designs can be "Digitally" patterned with simple and easy operational features of electronic panel.

To Valued our customers, We have empowered our organization with outstanding infrastructure, besides hiring top technicians, engineers and warehousing professionals. This workforce engages with reputed clients and fulfills their varied requirements. Besides hiring the best quality experts to supervise our processes, we also provide maintenance and post sales support to our clients







#### LOW HEIGHT ESSR 300 SERIES ELECTRONIC JACQUARD

### ESSR CAM TYPE ELECTRONIC JACQUARD



#### ESSR 250 SERIES ELECTRONIC JACQUARD



### For High Speed rapier Loom / Maximum RPM 400



#### **APPLICATIONS**

- **Sarees**
- So Carpet **Bed Sheets**
- Scarf
- **So** Curtain

**So Furnishing Dress Material Blankets So** Mat

**Shirting** 



# **TECHNICAL SPECIFICATIONS**

| Speed          | : 100-400 RPM                             |
|----------------|-------------------------------------------|
| Capacity       | : 400, 448, 480, 672, 800, 960, 1028, 12  |
| Max Shedding   | : 75 to 110 mm                            |
| Lift           | : Double (Electronic jacquard), Single (H |
| Weft Selection | : Synchronized with Jacquard by electro   |
| Adapt With     | : Hand Loom, Power Loom, Rapier Loor      |
| Design Upload  | : By USB Support with BMP format Des      |
| Drive          | : Chain Drive for Hand Loom, Power