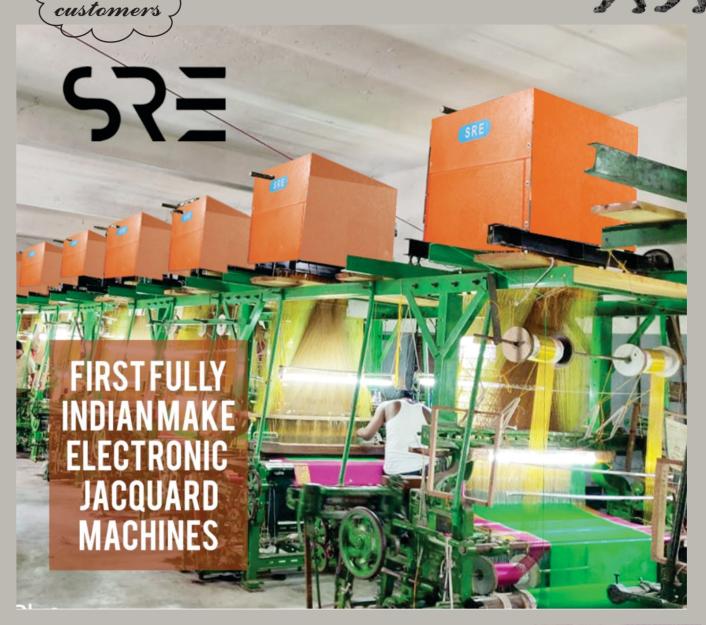

## **ESSR ELECTRONIC JACQUARD MANUFACTURING COMPANY**

Over all 1500 happy.

AN ISO 9001 : 2015 CERTIFIED COMPANY **TUFF REGISTERED COMPANY** 

ESSR Jacquard is leader in design and manufacture of First Fully Indian Make Electronic Jacquard machines for textile weaving, located in Coimbatore. Throughout the experience of ESSR Jacquard our continuous development in R&D. We have out own user friendly software, Even complex Fabric Designs can be "Digitally" patterned with simple and easy operational features of electronic panel.