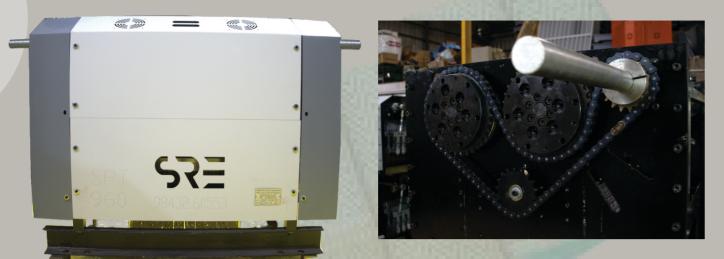

Make Electronic Jacquard machines for textile weaving, located in Coimbatore. Throughout the experience of ESSR Jacquard our continuous development in R&D. We have out own user friendly software, Even complex Fabric Designs can be "Digitally" patterned with simple and easy operational features of electronic panel.

To Valued our customers, We have empowered our organization with outstanding infrastructure, besides hiring top technicians, engineers and warehousing professionals. This workforce engages with reputed clients and fulfills their varied requirements. Besides hiring the best quality experts to supervise our processes, we also provide maintenance and post sales support to our clients







#### LOW HEIGHT ESSR 300 SERIES ELECTRONIC JACQUARD

### ESSR CAM TYPE ELECTRONIC JACQUARD



#### ESSR 250 SERIES ELECTRONIC JACQUARD



### For High Speed rapier Loom / Maximum RPM 400



#### **APPLICATIONS**

- **Sarees**
- So Carpet **Bed Sheets**
- Scarf
- **So** Curtain

**So Furnishing Dress Material Blankets So** Mat

**Shirting** 



# **TECHNICAL SPECIFICATIONS**

| Speed          | : 100-400 RPM                             |
|----------------|-------------------------------------------|
| Capacity       | : 400, 448, 480, 672, 800, 960, 1028, 12  |
| Max Shedding   | : 75 to 110 mm                            |
| Lift           | : Double (Electronic jacquard), Single (H |
| Weft Selection | : Synchronized with Jacquard by electro   |
| Adapt With     | : Hand Loom, Power Loom, Rapier Loor      |
| Design Upload  | : By USB Support with BMP format Des      |
| Drive